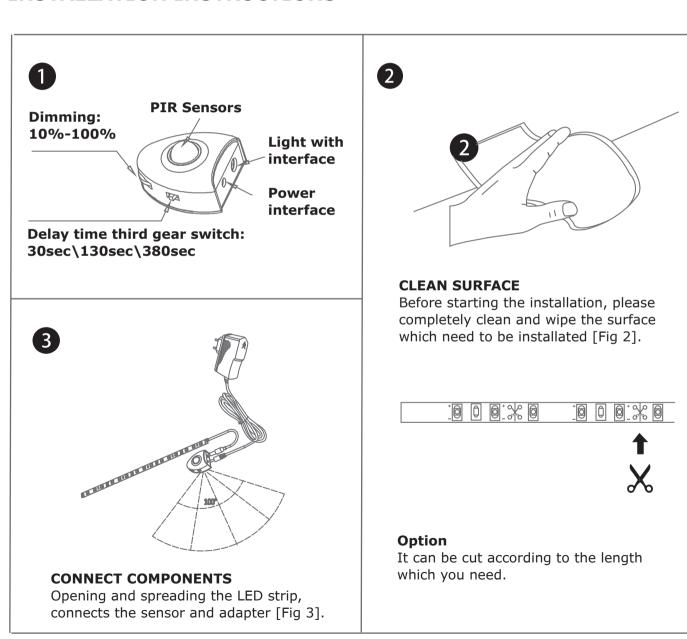

# **INSTALLATION INSTRUCTIONS**

# CHOOSE THE SENIOR INSTALLATION POSITION

Choose a best position where the sensor will be installed can directly feel body motion movement or the ambient light. Advice A or B position [Fig 4]

### INSTALLATION UNDER THE BED

Place the connected components under the bed. To ensure that the adapter is plugged into a power socket, Otherwise, add an extra power socket. Before installing the sensor and strips, please tear up 3M tape adhesive protection layer. [Fig 5]

### **POWER SUPPLY**

Please plug the adapter into the socket [Fig 6] and the sensor will be automatically timing time about 30 seconds after power on.