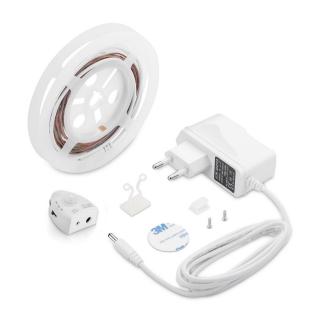

# **TECHNICAL DATA:**

| MODEL   | WATTS | VOLTAGE | LED/M | IP RATING | DIMMABLE | STRIP LENGTH | SENSOR DISTANCE | DELAY TIME            |
|---------|-------|---------|-------|-----------|----------|--------------|-----------------|-----------------------|
| VT-8067 | 3W    | DC:12V  | 30    | IP20      | YES      | 1.2m x1      | 2-5m            | 30sec, 130sec, 380sec |
| VT-8068 | 6W    | DC:12V  | 30    | IP20      | YES      | 1.2m x2      | 2-5m            | 30sec, 130sec, 380sec |