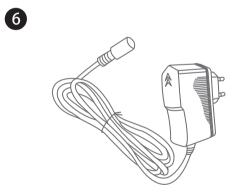

### **POWER SUPPLY**

Please plug the adapter into the socket [Fig 6] and the sensor will be automatically timing time about 30 seconds after power on.