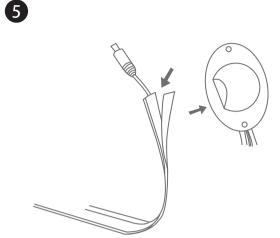

### INSTALLATION UNDER THE BED

Place the connected components under the bed. To ensure that the adapter is plugged into a power socket, Otherwise, add an extra power socket. Before installing the sensor and strips, please tear up 3M tape adhesive protection layer. [Fig 5]