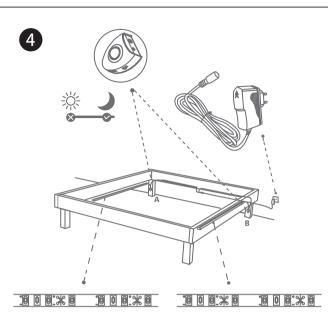

# CHOOSE THE SENIOR INSTALLATION POSITION

Choose a best position where the sensor will be installed can directly feel body motion movement or the ambient light. Advice A or B position [Fig 4]

### **INSTALLATION SUGGESTIONS**

After finishing the installation, please use the right clips to fix the connection wires [Fig 4]

In case of any query/issue with the product, please reach out to us at: support@v-tac.eu. For More products range, inquiry please contact our distributor or nearest dealers. V-TAC EUROPE LTD. Bulgaria, Plovdiv 4000, bul.L.Karavelow 9B