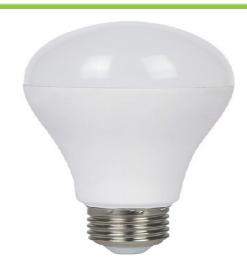

## **LED Bulb Series**

## VT-2015

## **HIGHLIGHTS:**

WATTS

15

LUMINOUS :Ö:

1500

EQ. WATTS

100

BEAM ANGLE

200

 Item No
 :
 VT-2015

 SKU Code
 :
 4455

 Watts
 :
 15

 EQ. Watts
 :
 100

 Base / holder
 :
 E27

**Voltage** : 220-240V,50Hz

 Lumen(Im)
 : 1500

 Color Temperature
 : 6000K

 Beam Angle
 : 200

 Commercial type
 : A65

 PF
 : >0.5

 LED Chip Type
 : SMD

 CRI
 : >80

CRI : >80 Energy rating label : A+

Certification : EMC,LVD,ROHS

Body type : THERMAL PLASTIC

Dimmable : No
Operation Temperature : -20~50'C

**EAN code** : 3800157608114 **Unit size** : 65mm x 130mm

Packing details : 200.00
Unit cbm : 0.00010