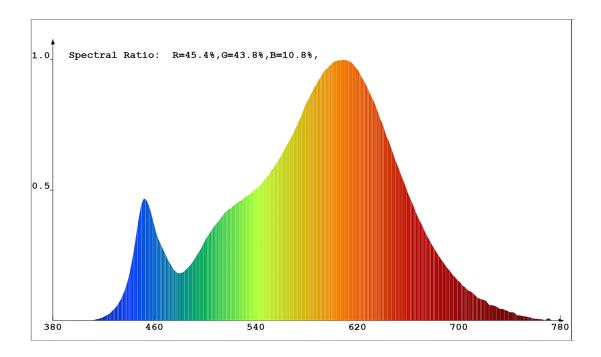

## **Product Information Sheet**

COMMISSION DELEGATED REGULATION (EU) 2019/2015 with regard to energy labelling of light sources

| sources                                                                                                                              |            |                           | o 13 With regula to energ                                                                                                                                  | B) 1440 - 116 - 116 - 116 - 116 - 116 - 116 - 116 - 116 - 116 - 116 - 116 - 116 - 116 - 116 - 116 - 116 - 116 - 116 - 116 - 116 - 116 - 116 - 116 - 116 - 116 - 116 - 116 - 116 - 116 - 116 - 116 - 116 - 116 - 116 - 116 - 116 - 116 - 116 - 116 - 116 - 116 - 116 - 116 - 116 - 116 - 116 - 116 - 116 - 116 - 116 - 116 - 116 - 116 - 116 - 116 - 116 - 116 - 116 - 116 - 116 - 116 - 116 - 116 - 116 - 116 - 116 - 116 - 116 - 116 - 116 - 116 - 116 - 116 - 116 - 116 - 116 - 116 - 116 - 116 - 116 - 116 - 116 - 116 - 116 - 116 - 116 - 116 - 116 - 116 - 116 - 116 - 116 - 116 - 116 - 116 - 116 - 116 - 116 - 116 - 116 - 116 - 116 - 116 - 116 - 116 - 116 - 116 - 116 - 116 - 116 - 116 - 116 - 116 - 116 - 116 - 116 - 116 - 116 - 116 - 116 - 116 - 116 - 116 - 116 - 116 - 116 - 116 - 116 - 116 - 116 - 116 - 116 - 116 - 116 - 116 - 116 - 116 - 116 - 116 - 116 - 116 - 116 - 116 - 116 - 116 - 116 - 116 - 116 - 116 - 116 - 116 - 116 - 116 - 116 - 116 - 116 - 116 - 116 - 116 - 116 - 116 - 116 - 116 - 116 - 116 - 116 - 116 - 116 - 116 - 116 - 116 - 116 - 116 - 116 - 116 - 116 - 116 - 116 - 116 - 116 - 116 - 116 - 116 - 116 - 116 - 116 - 116 - 116 - 116 - 116 - 116 - 116 - 116 - 116 - 116 - 116 - 116 - 116 - 116 - 116 - 116 - 116 - 116 - 116 - 116 - 116 - 116 - 116 - 116 - 116 - 116 - 116 - 116 - 116 - 116 - 116 - 116 - 116 - 116 - 116 - 116 - 116 - 116 - 116 - 116 - 116 - 116 - 116 - 116 - 116 - 116 - 116 - 116 - 116 - 116 - 116 - 116 - 116 - 116 - 116 - 116 - 116 - 116 - 116 - 116 - 116 - 116 - 116 - 116 - 116 - 116 - 116 - 116 - 116 - 116 - 116 - 116 - 116 - 116 - 116 - 116 - 116 - 116 - 116 - 116 - 116 - 116 - 116 - 116 - 116 - 116 - 116 - 116 - 116 - 116 - 116 - 116 - 116 - 116 - 116 - 116 - 116 - 116 - 116 - 116 - 116 - 116 - 116 - 116 - 116 - 116 - 116 - 116 - 116 - 116 - 116 - 116 - 116 - 116 - 116 - 116 - 116 - 116 - 116 - 116 - 116 - 116 - 116 - 116 - 116 - 116 - 116 - 116 - 116 - 116 - 116 - 116 - 116 - 116 - 116 - 116 - 116 - 116 - 116 - 116 - 116 - 116 - 116 - 116 - 116 - 116 - 116 - 116 - 116 - 116 - 116 - 116 - 116 - 116 - 11 |  |  |  |
|--------------------------------------------------------------------------------------------------------------------------------------|------------|---------------------------|------------------------------------------------------------------------------------------------------------------------------------------------------------|--------------------------------------------------------------------------------------------------------------------------------------------------------------------------------------------------------------------------------------------------------------------------------------------------------------------------------------------------------------------------------------------------------------------------------------------------------------------------------------------------------------------------------------------------------------------------------------------------------------------------------------------------------------------------------------------------------------------------------------------------------------------------------------------------------------------------------------------------------------------------------------------------------------------------------------------------------------------------------------------------------------------------------------------------------------------------------------------------------------------------------------------------------------------------------------------------------------------------------------------------------------------------------------------------------------------------------------------------------------------------------------------------------------------------------------------------------------------------------------------------------------------------------------------------------------------------------------------------------------------------------------------------------------------------------------------------------------------------------------------------------------------------------------------------------------------------------------------------------------------------------------------------------------------------------------------------------------------------------------------------------------------------------------------------------------------------------------------------------------------------------|--|--|--|
| Supplier's name or trade mark: V-TAC Supplier's address: V-TAC Europe Ltd, bul. Rozhen 41, Sofia, Bulgaria                           |            |                           |                                                                                                                                                            |                                                                                                                                                                                                                                                                                                                                                                                                                                                                                                                                                                                                                                                                                                                                                                                                                                                                                                                                                                                                                                                                                                                                                                                                                                                                                                                                                                                                                                                                                                                                                                                                                                                                                                                                                                                                                                                                                                                                                                                                                                                                                                                                |  |  |  |
|                                                                                                                                      |            |                           |                                                                                                                                                            |                                                                                                                                                                                                                                                                                                                                                                                                                                                                                                                                                                                                                                                                                                                                                                                                                                                                                                                                                                                                                                                                                                                                                                                                                                                                                                                                                                                                                                                                                                                                                                                                                                                                                                                                                                                                                                                                                                                                                                                                                                                                                                                                |  |  |  |
| Type of light so                                                                                                                     | urce:      |                           |                                                                                                                                                            |                                                                                                                                                                                                                                                                                                                                                                                                                                                                                                                                                                                                                                                                                                                                                                                                                                                                                                                                                                                                                                                                                                                                                                                                                                                                                                                                                                                                                                                                                                                                                                                                                                                                                                                                                                                                                                                                                                                                                                                                                                                                                                                                |  |  |  |
| Lighting techno                                                                                                                      | logy used: | LED                       | Non-directional or directional:                                                                                                                            | NDLS                                                                                                                                                                                                                                                                                                                                                                                                                                                                                                                                                                                                                                                                                                                                                                                                                                                                                                                                                                                                                                                                                                                                                                                                                                                                                                                                                                                                                                                                                                                                                                                                                                                                                                                                                                                                                                                                                                                                                                                                                                                                                                                           |  |  |  |
| Light source cap-type (or other electric interface)                                                                                  |            | E27                       |                                                                                                                                                            |                                                                                                                                                                                                                                                                                                                                                                                                                                                                                                                                                                                                                                                                                                                                                                                                                                                                                                                                                                                                                                                                                                                                                                                                                                                                                                                                                                                                                                                                                                                                                                                                                                                                                                                                                                                                                                                                                                                                                                                                                                                                                                                                |  |  |  |
| Mains or non-mains:                                                                                                                  |            | MLS                       | Connected light source (CLS):                                                                                                                              | No                                                                                                                                                                                                                                                                                                                                                                                                                                                                                                                                                                                                                                                                                                                                                                                                                                                                                                                                                                                                                                                                                                                                                                                                                                                                                                                                                                                                                                                                                                                                                                                                                                                                                                                                                                                                                                                                                                                                                                                                                                                                                                                             |  |  |  |
| Colour-tuneable light source:                                                                                                        |            | No                        | Envelope:                                                                                                                                                  | -                                                                                                                                                                                                                                                                                                                                                                                                                                                                                                                                                                                                                                                                                                                                                                                                                                                                                                                                                                                                                                                                                                                                                                                                                                                                                                                                                                                                                                                                                                                                                                                                                                                                                                                                                                                                                                                                                                                                                                                                                                                                                                                              |  |  |  |
| High luminance light source:                                                                                                         |            | No                        |                                                                                                                                                            |                                                                                                                                                                                                                                                                                                                                                                                                                                                                                                                                                                                                                                                                                                                                                                                                                                                                                                                                                                                                                                                                                                                                                                                                                                                                                                                                                                                                                                                                                                                                                                                                                                                                                                                                                                                                                                                                                                                                                                                                                                                                                                                                |  |  |  |
| Anti-glare shield:                                                                                                                   |            | No                        | Dimmable:                                                                                                                                                  | Yes                                                                                                                                                                                                                                                                                                                                                                                                                                                                                                                                                                                                                                                                                                                                                                                                                                                                                                                                                                                                                                                                                                                                                                                                                                                                                                                                                                                                                                                                                                                                                                                                                                                                                                                                                                                                                                                                                                                                                                                                                                                                                                                            |  |  |  |
| Product parameters                                                                                                                   |            |                           |                                                                                                                                                            |                                                                                                                                                                                                                                                                                                                                                                                                                                                                                                                                                                                                                                                                                                                                                                                                                                                                                                                                                                                                                                                                                                                                                                                                                                                                                                                                                                                                                                                                                                                                                                                                                                                                                                                                                                                                                                                                                                                                                                                                                                                                                                                                |  |  |  |
| Parameter                                                                                                                            |            | Value                     | Parameter                                                                                                                                                  | Value                                                                                                                                                                                                                                                                                                                                                                                                                                                                                                                                                                                                                                                                                                                                                                                                                                                                                                                                                                                                                                                                                                                                                                                                                                                                                                                                                                                                                                                                                                                                                                                                                                                                                                                                                                                                                                                                                                                                                                                                                                                                                                                          |  |  |  |
|                                                                                                                                      |            | General product p         | parameters:                                                                                                                                                |                                                                                                                                                                                                                                                                                                                                                                                                                                                                                                                                                                                                                                                                                                                                                                                                                                                                                                                                                                                                                                                                                                                                                                                                                                                                                                                                                                                                                                                                                                                                                                                                                                                                                                                                                                                                                                                                                                                                                                                                                                                                                                                                |  |  |  |
| Energy consumption in on-<br>mode (kWh/1000 h), rounded<br>up to the nearest integer                                                 |            | 17                        | Energy efficiency class                                                                                                                                    | F                                                                                                                                                                                                                                                                                                                                                                                                                                                                                                                                                                                                                                                                                                                                                                                                                                                                                                                                                                                                                                                                                                                                                                                                                                                                                                                                                                                                                                                                                                                                                                                                                                                                                                                                                                                                                                                                                                                                                                                                                                                                                                                              |  |  |  |
| Useful luminous flux (φuse), indicating if it refers to the flux in a sphere (360°), in a wide cone (120°) or in a narrow cone (90°) |            | 1 521 in<br>Sphere (360°) | Correlated colour temperature, rounded to the nearest 100 K, or the range of correlated colour temperatures, rounded to the nearest 100 K, that can be set | 3 000                                                                                                                                                                                                                                                                                                                                                                                                                                                                                                                                                                                                                                                                                                                                                                                                                                                                                                                                                                                                                                                                                                                                                                                                                                                                                                                                                                                                                                                                                                                                                                                                                                                                                                                                                                                                                                                                                                                                                                                                                                                                                                                          |  |  |  |
| On-mode power (P <sub>on</sub> ), expressed in W                                                                                     |            | 17,0                      | Standby power (P <sub>sb</sub> ),<br>expressed in W<br>and rounded to the<br>second decimal                                                                | 0,00                                                                                                                                                                                                                                                                                                                                                                                                                                                                                                                                                                                                                                                                                                                                                                                                                                                                                                                                                                                                                                                                                                                                                                                                                                                                                                                                                                                                                                                                                                                                                                                                                                                                                                                                                                                                                                                                                                                                                                                                                                                                                                                           |  |  |  |
| Networked standby power (P <sub>net</sub> ) for CLS, expressed in W and rounded to the second decimal                                |            | -                         | Colour rendering index, rounded to the nearest integer, or the range of CRI-values that can be set                                                         | 80                                                                                                                                                                                                                                                                                                                                                                                                                                                                                                                                                                                                                                                                                                                                                                                                                                                                                                                                                                                                                                                                                                                                                                                                                                                                                                                                                                                                                                                                                                                                                                                                                                                                                                                                                                                                                                                                                                                                                                                                                                                                                                                             |  |  |  |
| Outer<br>dimensions<br>without                                                                                                       | Height     | 135                       | Spectral power                                                                                                                                             | See image                                                                                                                                                                                                                                                                                                                                                                                                                                                                                                                                                                                                                                                                                                                                                                                                                                                                                                                                                                                                                                                                                                                                                                                                                                                                                                                                                                                                                                                                                                                                                                                                                                                                                                                                                                                                                                                                                                                                                                                                                                                                                                                      |  |  |  |
|                                                                                                                                      | Width      | 65                        | distribution in the                                                                                                                                        | in last page                                                                                                                                                                                                                                                                                                                                                                                                                                                                                                                                                                                                                                                                                                                                                                                                                                                                                                                                                                                                                                                                                                                                                                                                                                                                                                                                                                                                                                                                                                                                                                                                                                                                                                                                                                                                                                                                                                                                                                                                                                                                                                                   |  |  |  |
|                                                                                                                                      | Depth      | 65                        |                                                                                                                                                            | Page 1 /                                                                                                                                                                                                                                                                                                                                                                                                                                                                                                                                                                                                                                                                                                                                                                                                                                                                                                                                                                                                                                                                                                                                                                                                                                                                                                                                                                                                                                                                                                                                                                                                                                                                                                                                                                                                                                                                                                                                                                                                                                                                                                                       |  |  |  |

| separate control gear, lighting control parts and non- lighting control parts, if any (millimetre)                      |  |      | range 250 nm to 800<br>nm, at full-load |       |  |  |  |
|-------------------------------------------------------------------------------------------------------------------------|--|------|-----------------------------------------|-------|--|--|--|
| Claim of equivalent power <sup>(a)</sup>                                                                                |  | -    | If yes, equivalent power (W)            | -     |  |  |  |
|                                                                                                                         |  |      | Chromaticity                            | 0,447 |  |  |  |
|                                                                                                                         |  |      | coordinates (x and y)                   | 0,404 |  |  |  |
| Parameters for LED and OLED light sources:                                                                              |  |      |                                         |       |  |  |  |
| R9 colour rendering index value                                                                                         |  | 14   | Survival factor                         | 1,00  |  |  |  |
| the lumen maintenance factor                                                                                            |  | 0,96 |                                         |       |  |  |  |
| Parameters for LED and OLED mains light sources:                                                                        |  |      |                                         |       |  |  |  |
| displacement factor (cos φ1)                                                                                            |  | 0,92 | Colour consistency in McAdam ellipses   | 4     |  |  |  |
| Claims that an LED light source replaces a fluorescent light source without integrated ballast of a particular wattage. |  | _(b) | If yes then replacement claim (W)       | -     |  |  |  |
| Flicker metric (Pst LM)                                                                                                 |  | 0,4  | Stroboscopic effect metric (SVM)        | 0,3   |  |  |  |